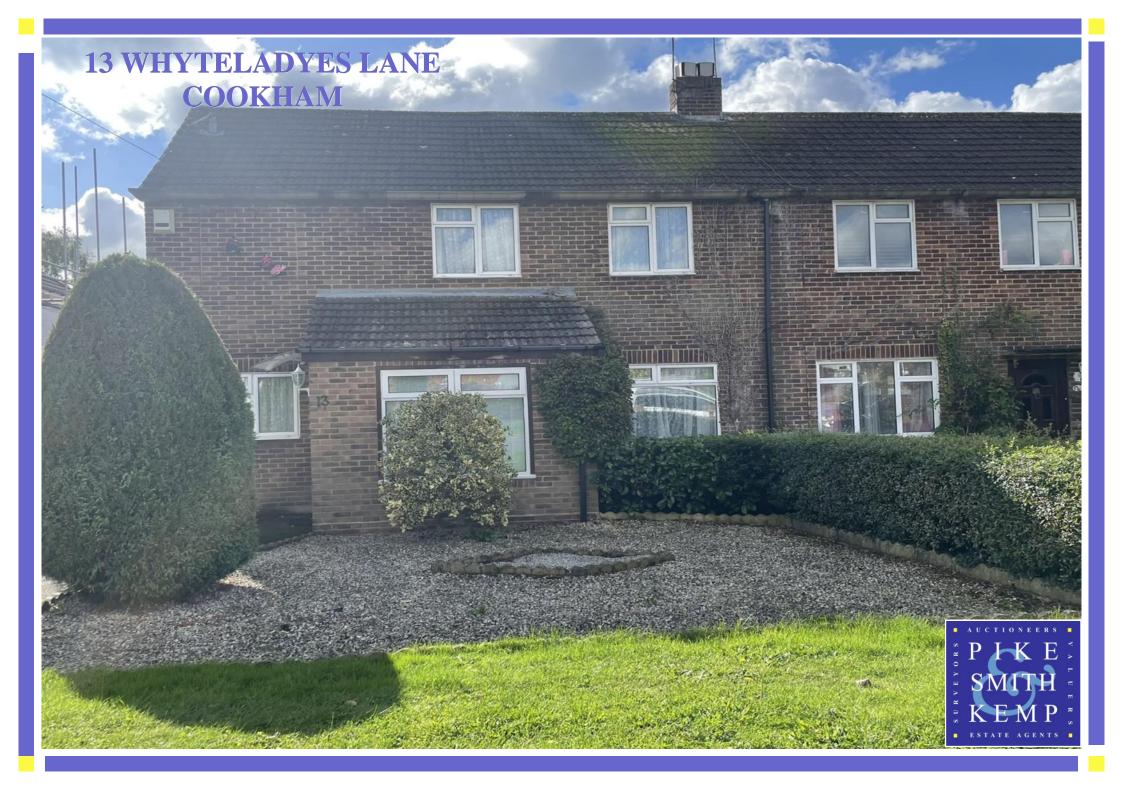

## 13 WHYTELADYES LANE, COOKHAM SL6 9LZ

13 Whyteladyes Lane is a three bedroom brick built semi-detached house, constructed in the 1950's/60's. The house benefits from an extension to the ground floor, a garage and a workshop, driveway parking and attractive gardens to the front and rear It is in reasonable condition, however would benefit from improvements. Cookham train station is a short stroll, which offers a service via Maidenhead to London Paddington and Central/East London via the newly opened Elizabeth Line. There is easy access to the M4 and M40 motorway networks which link to the M25 and Heathrow airport. Cookham is surrounded by beautiful Countryside including many pockets of National Trust land and of course the River Thames.

#### NO ONWARD CHAIN ENTRANCE LOBBY : HALLWAY KITCHEN : LIVING ROOM : DINING ROOM : CONSERVATORY UTILITY ROOM : CLOAKROOM THREE BEDROOMS FAMILY BATHROOM GARAGE : CARPORT : GARDEN STORE DRIVEWAY PARKING FOR SEVERAL VEHICLES POTENTIAL TO REMODEL OR EXTEND REAR GARDEN IN EXCESS OF 50FT