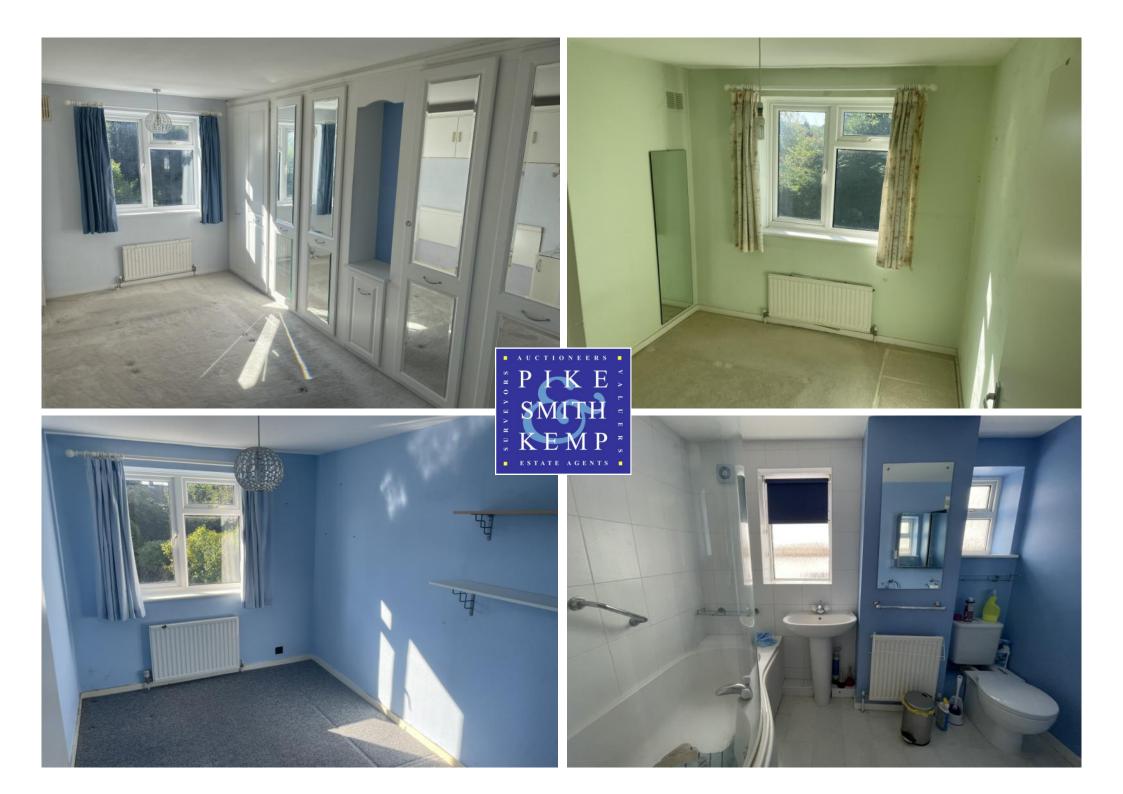

## 13 WHYTELADYES LANE, COOKHAM SL6 9LZ

13 Whyteladyes Lane is a three bedroom brick built semi-detached house, constructed in the 1950's/60's. The house benefits from an extension to the ground floor, a garage and a workshop, driveway parking and attractive gardens to the front and rear It is in reasonable condition, however would benefit from improvements. Cookham train station is a short stroll, which offers a service via Maidenhead to London Paddington and Central/East London via the newly opened Elizabeth Line. There is easy access to the M4 and M40 motorway networks which link to the M25 and Heathrow airport. Cookham is surrounded by beautiful Countryside including many pockets of National Trust land and of course the River Thames.

#### NO ONWARD CHAIN ENTRANCE LOBBY : HALLWAY KITCHEN : LIVING ROOM : DINING ROOM : CONSERVATORY UTILITY ROOM : CLOAKROOM THREE BEDROOMS FAMILY BATHROOM GARAGE : CARPORT : GARDEN STORE DRIVEWAY PARKING FOR SEVERAL VEHICLES POTENTIAL TO REMODEL OR EXTEND REAR GARDEN IN EXCESS OF 50FT