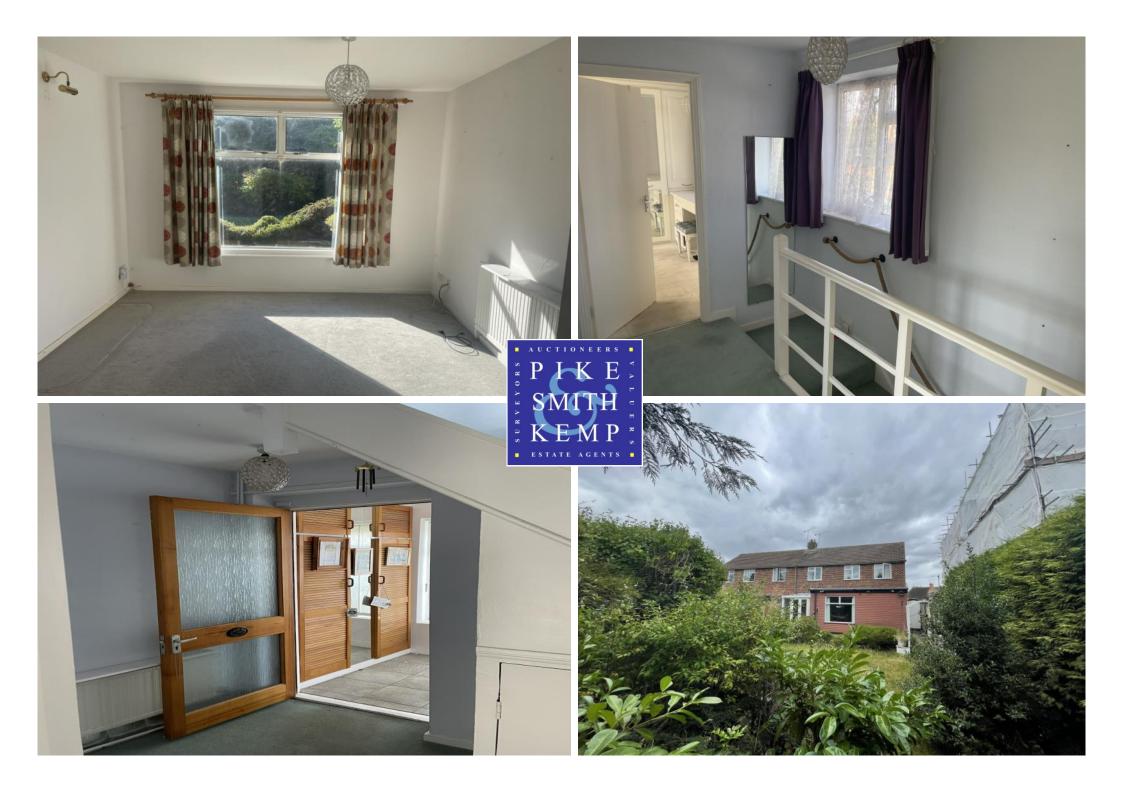

## 13 WHYTELADYES LANE, COOKHAM SL6 9LZ

13 Whyteladyes Lane is a three bedroom brick built semi-detached house, constructed in the 1950's/60's. The house benefits from an extension to the ground floor, a garage and a workshop, driveway parking and attractive gardens to the front and rear It is in reasonable condition, however would benefit from improvements. Cookham train station is a short stroll, which offers a service via Maidenhead to London Paddington and Central/East London via the newly opened Elizabeth Line. There is easy access to the M4 and M40 motorway networks which link to the M25 and Heathrow airport. Cookham is surrounded by beautiful Countryside including many pockets of National Trust land and of course the River Thames.

#### NO ONWARD CHAIN ENTRANCE LOBBY : HALLWAY KITCHEN : LIVING ROOM : DINING ROOM : CONSERVATORY UTILITY ROOM : CLOAKROOM THREE BEDROOMS FAMILY BATHROOM GARAGE : CARPORT : GARDEN STORE DRIVEWAY PARKING FOR SEVERAL VEHICLES POTENTIAL TO REMODEL OR EXTEND REAR GARDEN IN EXCESS OF 50FT