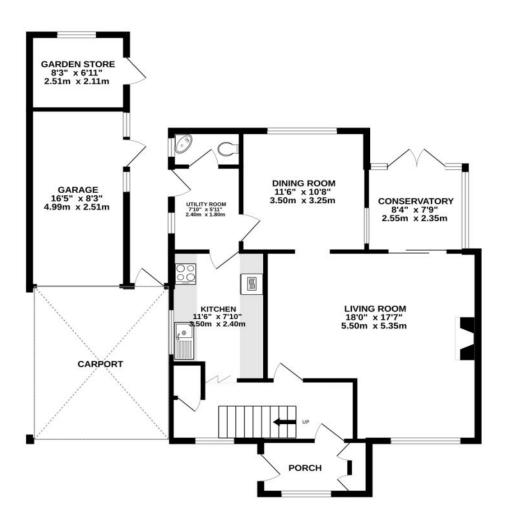

### GUIDE PRICE: £550,000 FREEHOLD

PIKE SMITH & KEMP Lower Road, Cookham Berkshire, SL6 9EH

cookham@pikesmithkemp.co.uk 01628 532010 www.pskweb.co.uk

GROUND FLOOR 938 sq.ft. (87.1 sq.m.) approx. 1ST FLOOR 451 sq.ft. (41.9 sq.m.) approx.

OUND FLOOR SQ FOOTAGE INCLUDES GARAGE & GARDEN STORE. DOES NOT INC CAR PO

TOTAL FLOOR AREA : 1389 sq.ft. (129.0 sq.m.) approx.

Whilst every attempt has been made to ensure the accuracy of the floorplan contained here, measurements of doors, windows, rooms and any other items are approximate and no responsibility is taken for any error, omission or mis-statement. This plan is for illustrative purposes only and should be used as such by any prospective purchaser. The services, systems and appliances shown have not been tested and no guarantee as to their operability or efficiency can be given. Made with Metropix ©2024