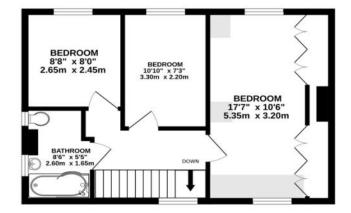

### GUIDE PRICE: £550,000 FREEHOLD

PIKE SMITH & KEMP Lower Road, Cookham Berkshire, SL6 9EH

cookham@pikesmithkemp.co.uk 01628 532010 www.pskweb.co.uk

GROUND FLOOR 938 sq.ft. (87.1 sq.m.) approx. 1ST FLOOR 451 sq.ft. (41.9 sq.m.) approx.

OUND FLOOR SQ FOOTAGE INCLUDES GARAGE & GARDEN STORE. DOES NOT INC CAR PO

TOTAL FLOOR AREA : 1389 sq.ft. (129.0 sq.m.) approx.

Whilst every attempt has been made to ensure the accuracy of the floorplan contained here, measurements of doors, windows, rooms and any other items are approximate and no responsibility is taken for any error, omission or mis-statement. This plan is for illustrative purposes only and should be used as such by any prospective purchaser. The services, systems and appliances shown have not been tested and no guarantee as to their operability or efficiency can be given. Made with Metropix ©2024