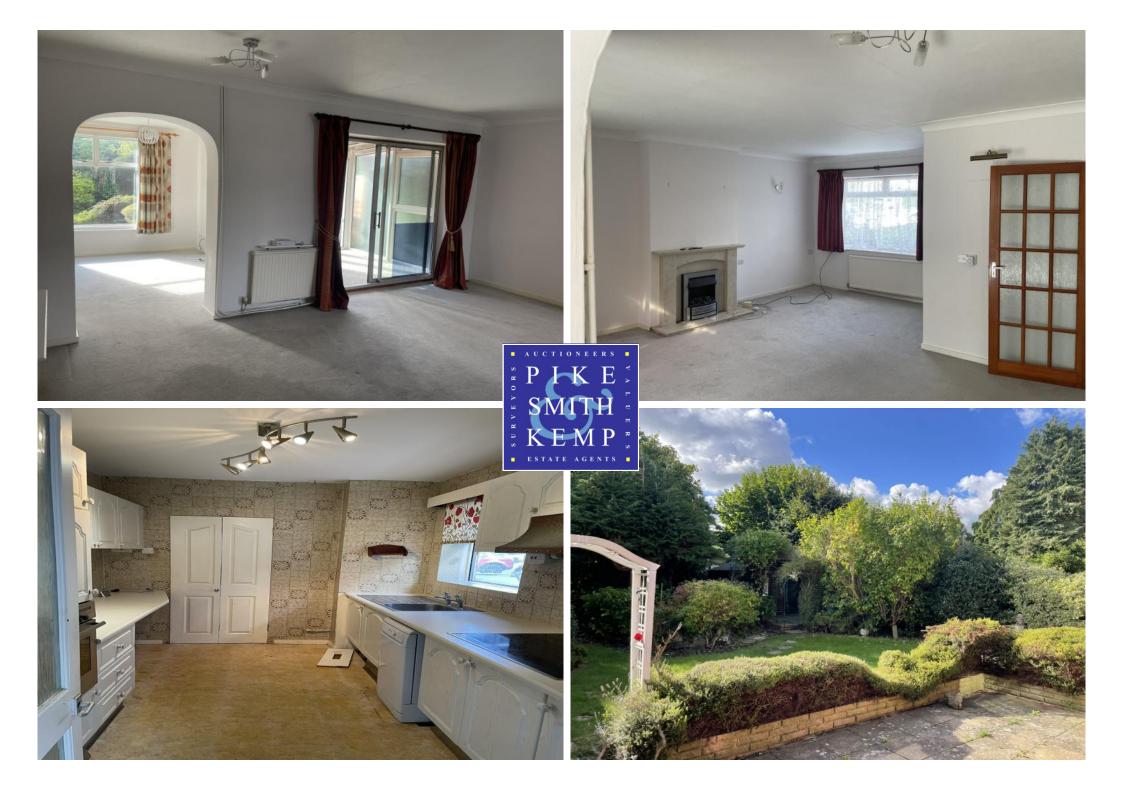

## 13 WHYTELADYES LANE, COOKHAM SL6 9LZ

13 Whyteladyes Lane is a three bedroom brick built semi-detached house, constructed in the 1950's/60's. The house benefits from an extension to the ground floor, a garage and a workshop, driveway parking and attractive gardens to the front and rear It is in reasonable condition, however would benefit from improvements. Cookham train station is a short stroll, which offers a service via Maidenhead to London Paddington and Central/East London via the newly opened Elizabeth Line. There is easy access to the M4 and M40 motorway networks which link to the M25 and Heathrow airport. Cookham is surrounded by beautiful Countryside including many pockets of National Trust land and of course the River Thames.

#### NO ONWARD CHAIN ENTRANCE LOBBY : HALLWAY KITCHEN : LIVING ROOM : DINING ROOM : CONSERVATORY UTILITY ROOM : CLOAKROOM THREE BEDROOMS FAMILY BATHROOM GARAGE : CARPORT : GARDEN STORE DRIVEWAY PARKING FOR SEVERAL VEHICLES POTENTIAL TO REMODEL OR EXTEND REAR GARDEN IN EXCESS OF 50FT